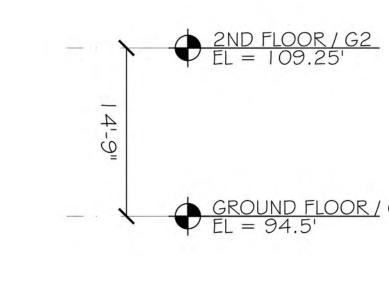

## MATERIAL LEGEND

- 01 BLUE PEARL GRANITE
- 02 HARD SURFACE #2
- 03 PERFORATED METAL SCREEN 1
- 04 PERFORATED METAL SCREEN 2
- 05 GLASS TYPE 1
- 06 SPANDREL TYPE 1
- 07 SPANDREL TYPE 2
- 08 ARCHITECTURAL METAL 1
- 09 METAL PANEL 2
- 10 STUCCO 1
- 11 STUCCO 2
- 12 GLASS RAILING



2ND FLOOR / G2 EL = 109.25'

## ENLARGED FRONTAGE AT LE COUNT ST STREET TYPE A FRONTAGE ELEVATION 1

PARKING











**KEY PLAN** 



8521 LEESBURG PIKE, SEVENTH FLOOR, VIENNA, VA 22182

P:571.830.1800 | F:571.830.1801 | WWW.LESSARDDESIGN.COM

ENLARGED FRONTAGE ELEVATIONS

**247 NORTH AVENUE** 

SITE PLAN SUBMISSION

NEW ROCHELLE, NEW YORK 247 NORTH ASSOCIATES LLC.