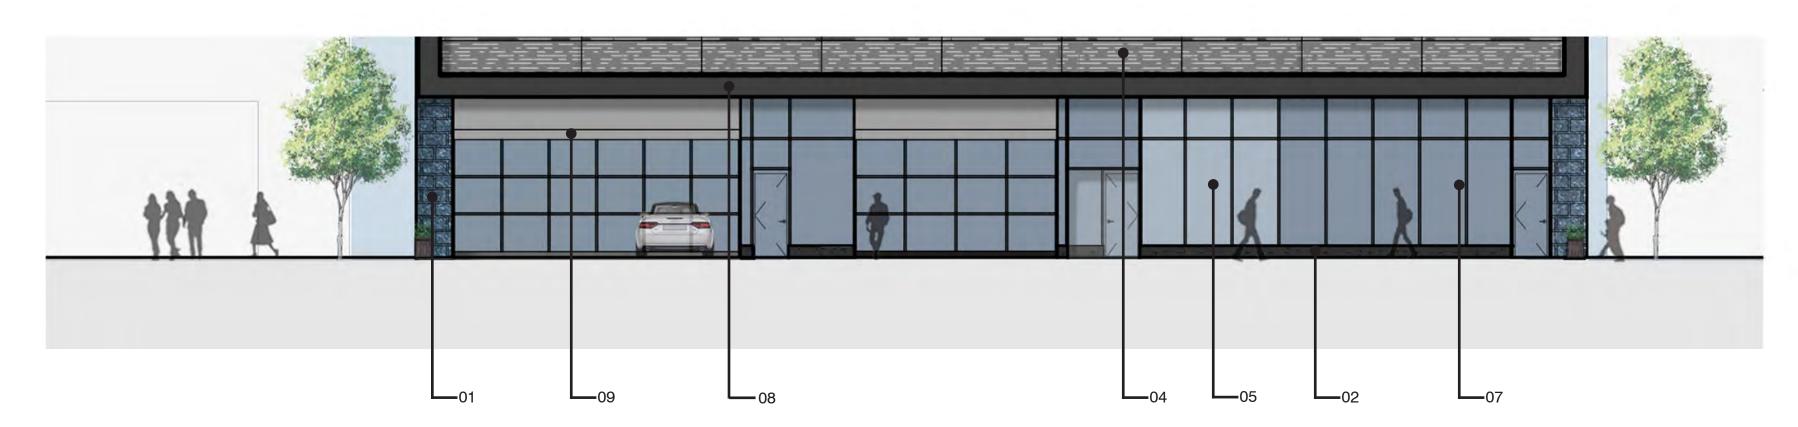

## MATERIAL LEGEND

- 01 BLUE PEARL GRANITE
- 02 HARD SURFACE #2
- 03 PERFORATED METAL SCREEN 1
- 04 PERFORATED METAL SCREEN 2
- 05 GLASS TYPE 1
- 06 SPANDREL TYPE 1
- 07 SPANDREL TYPE 2
- 08 ARCHITECTURAL METAL 1
- 09 METAL PANEL 2
- 10 STUCCO 1
- 11 STUCCO 2
- 12 GLASS RAILING

## ENLARGED FRONTAGE AT LE COUNT ST STREET TYPE A FRONTAGE ELEVATION 1

PARKING

**KEY PLAN** 

8521 LEESBURG PIKE, SEVENTH FLOOR, VIENNA, VA 22182

P:571.830.1800 | F:571.830.1801 | WWW.LESSARDDESIGN.COM

ENLARGED FRONTAGE ELEVATIONS